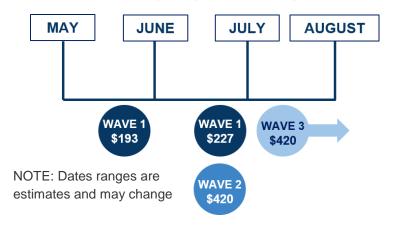

# When will my child get P-EBT?

Households enrolled in SNAP and/or Public Assistance (PA). Benefits will be added to current EBT cards. First Payment: \$193 (for March and April) by early June. Second Payment: \$227 (for May and June) by the end of June.

Households enrolled in Medicaid but not SNAP and/or PA. Benefits may be added to a Medicaid Common Benefit Identification Card (CBIC) and a PIN number will be assigned. One payment: \$420 (for March-June), around the end of June.

Households <u>not</u> enrolled in SNAP, PA, or Medicaid. A card will be issued and mailed to the household for each student. One payment: \$420 (for March-June), beginning in July and August.